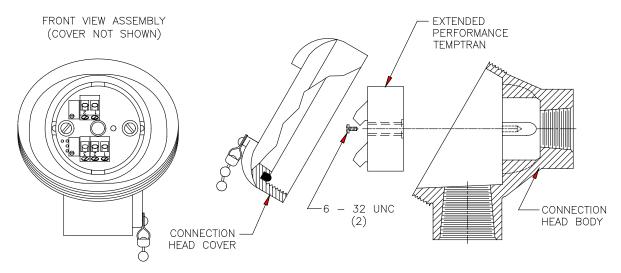

## EXTENDED PERFORMANCE TEMPTRAN/ CONNECTION HEAD ASSEMBLY

- 1. Unscrew cover from connection head body.
- 2. Mount extended performance Temptran to connection head body using 6 32 UNC screws.
- 3. Make necessary wiring connections.
- 4. Screw cover back onto connection head body and close tightly.