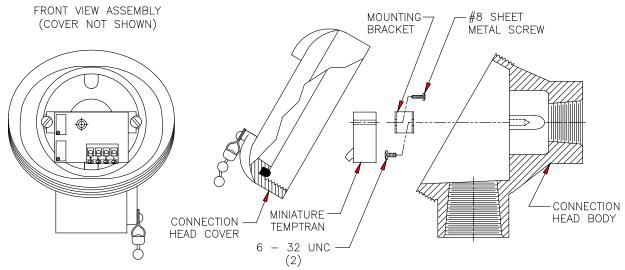

## MINIATURE TEMPTRAN/ CONNECTION HEAD ASSEMBLY

- 1. Unscrew cover from connection head body.
- 2. Mount miniature Temptran to mounting bracket using #8 sheet metal screw.
- 3. Mount Temptran/bracket assembly to connection head body using 6 32 UNC screws.
- 4. Make necessary wiring connections.
- 5. Screw cover back onto connection head body and close tightly.